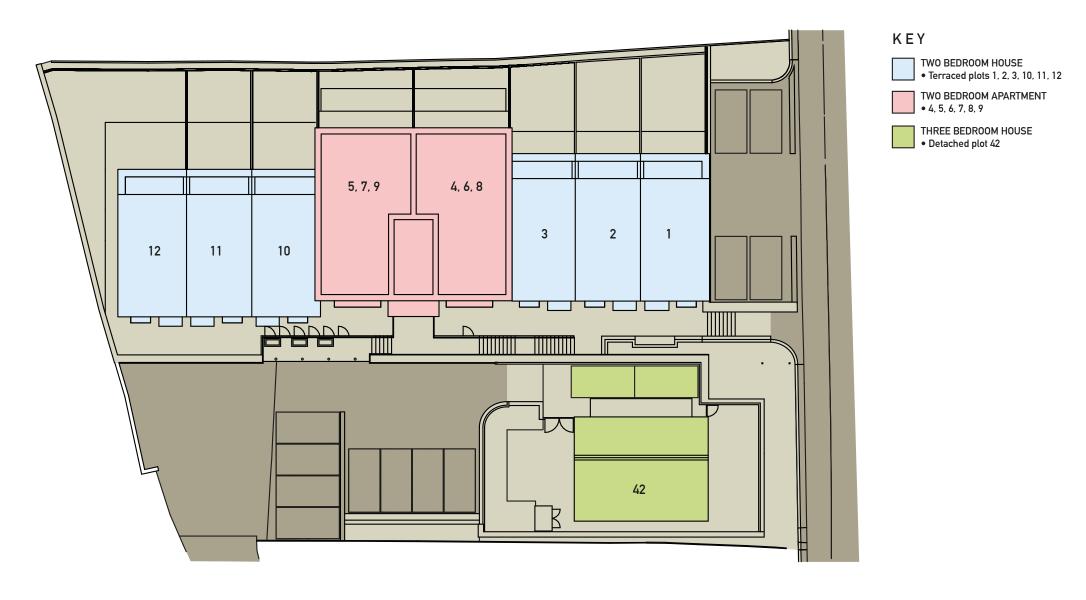

th brushed stainless furniture
- Contemporary front door

#### **HEATING AND ELECTRICAL SYSTEM**

- Highly efficient gas boiler
- Underfloor heating to all areas
- LED downlights in all areas
- Ceiling speakers provided in kitchen
- High level TV points provided to bedrooms and kitchen
- TV and satellite wiring for sky Q

#### **EXTERNAL FINISHES**

- Flush frame windows and sliding doors
- Composite decking to balconies
- One Allocated parking space
- Paved and landscaped private garden (Houses & GF Apartments)
- External light to front and rear of homes
- Interior designed communal areas (Apartments)

#### **CONSTRUCTION & PEACE OF MIND**

- Traditional masonry build
- High Quality Render System
- Metal gutters and downpipes
- 10 year NHBC warranty
- 2 year Legacy warranty

### SITEMAP