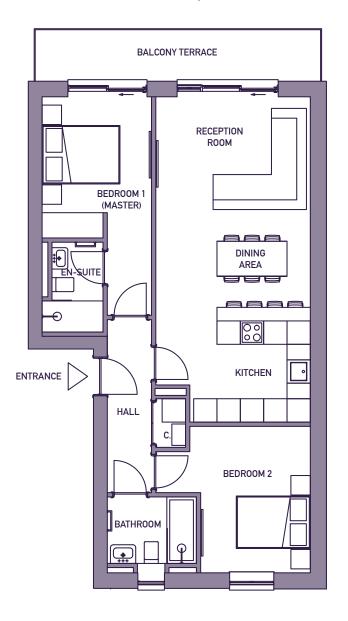

# WELCOME HOME









FLOORPLANS HOUSE 1, 10 & 11





GROUND FLOOR FIRST FLOOR

FLOORPLANS HOUSE 2, 3 & 12





GROUND FLOOR FIRST FLOOR

## FLOORPLANS APARTMENT 4, 6 & 8



## FLOORPLANS APARTMENTS 5, 7 & 9







GROUND FLOOR FIRST FLOOR

### **SPECIFICATION**

#### **KITCHEN**

- British made contemporary kitchen
- 20mm stone composite worktops
- Stainless sink with Blanco tap
- A full range of NEFF appliances to include;

Multi function electric oven

Combination microwave oven

Black glass induction hob

- NEFF integrated fridge freezer and dishwasher
- Integrated extractor fan

#### **BATHROOM & EN-SUITES**

- A choice of luxury tilling
- · Contemporary sanitary ware by Duravit
- Chrome brassware by Crosswater
- Large inset mirror
- · Electric towel rails

#### FLOORING AND FINISHES

- Wide plank engineered to living areas and hallways
- A choice of luxury carpets in bedrooms
- Fitted wardrobes to master bedroom
- Hand painted internal doors with brush