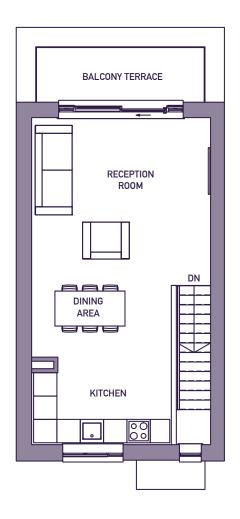

# WELCOME HOME

FLOORPLANS HOUSE 1, 10 & 11

GROUND FLOOR FIRST FLOOR

FLOORPLANS HOUSE 2, 3 & 12

GROUND FLOOR FIRST FLOOR