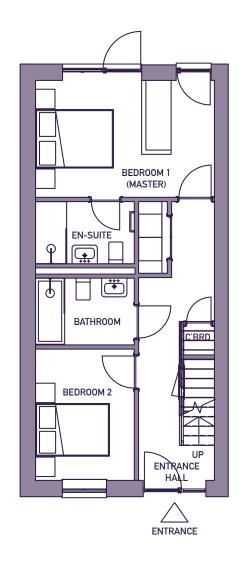

# WELCOME HOME









FLOORPLANS HOUSE 1, 10 & 11





GROUND FLOOR FIRST FLOOR

FLOORPLANS HOUSE 2, 3 & 12





GROUND FLOOR FIRST FLOOR

## FLOORPLANS APARTMENT 4, 6 & 8



## FLOORPLANS APARTMENTS 5, 7 & 9







GROUND FLOOR FIRST FLOOR

### **SPECIFICATION**

#### **KITCHEN**

- British made contemporary kitchen
- 20mm stone composite worktops
- Stainless sink with Blanco tap
- A full range of NEFF appliances to include;

Multi function electric oven

Combination microwave oven

Black glass induction hob

- NEFF integrated fridge freezer and dishwasher
- Integrated extractor fan

#### **BATHROOM & EN-SUITES**

- A choice of luxury tilling
- · Contemporary sanitary ware by Duravit
- Chrome brassware by Crosswater
- Large inset mirror
- · Electric towel rails

#### FLOORING AND FINISHES

- Wide plank engineered to living areas and hallways
- A choice of luxury carpets in bedrooms
- Fitted ward