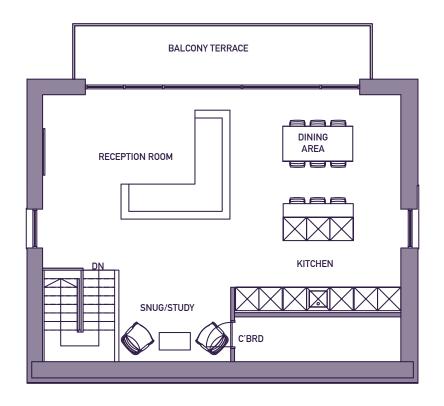

# WELCOME HOME









FLOORPLANS HOUSE 1, 10 & 11





GROUND FLOOR FIRST FLOOR

FLOORPLANS HOUSE 2, 3 & 12





GROUND FLOOR FIRST FLOOR

## FLOORPLANS APARTMENT 4, 6 & 8



## FLOORPLANS APARTMENTS 5, 7 & 9







GROUND FLOOR FIRST FLOOR

### **SPECIFICATION**

#### **KITCHEN**

- British made contemporary kitchen
- 20mm stone composite worktops
- Stainless sink with Blanco tap
- A full range of NEFF appliances to include;

Multi function electric oven

Combination microwave oven

Black glass induction hob

- NEFF integrated fridge freezer and dishwasher
- Integrated extractor fan

#### **BATHROOM & EN-SUITES**

- A choice of luxury tilling
- · Contemporary sanitary ware by Duravit
- Chrome brassware by Crosswater
- Large inset mirror
- · Electric towel rails

#### FLOORING AND FINISHES

- Wide plank engineered to living areas and hallways
- A choice of luxury carpets in bedrooms
- Fitted wardrobes to master bedroom
- Hand painted internal doors with brushed stainless furniture
- Contemporary fro