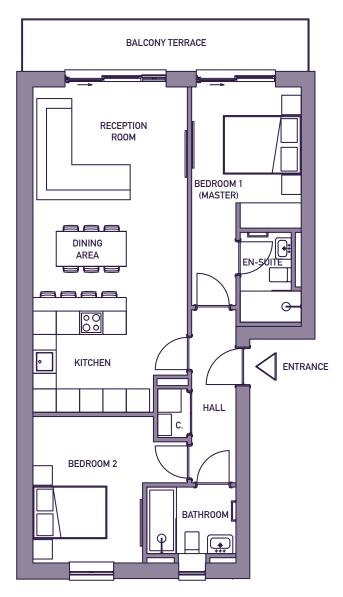

# WELCOME HOME









FLOORPLANS HOUSE 1, 10 & 11





GROUND FLOOR FIRST FLOOR

FLOORPLANS HOUSE 2, 3 & 12





GROUND FLOOR FIRST FLOOR

## FLOORPLANS APARTMENT 4, 6 & 8



## FLOORPLANS APARTMENTS 5, 7 & 9







GROUND FLOOR FIRST FLOOR

### **SPECIFICATION**

#### **KITCHEN**

- British made contemporary kitchen
- 20mm stone composite worktops
- Stainless sink with Blanco tap
- A full range of NEFF appliances to include;

Multi function electric oven

Combination microwave oven

Black glass induction hob

- NEFF integrated fridge freezer and dishwasher
- Integrated extractor fan

#### **BATHROOM & EN-SUITES**

- A choice of luxury tilling
- · Contemporary sanitary ware by Duravit
- Chrome brassware by Crosswater
- Large inset mirror
- · Electric towel rails

#### FLOORING AND FINISHES

- Wide plank engineered to living areas and hallways
- A choice of luxury carpets in bedrooms
- Fitted wardrobes to master bedroom
- Hand painted internal doors with brushed stainless furniture
- Contemporary