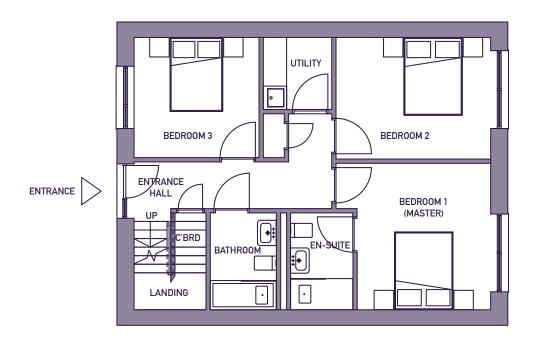

# WELCOME HOME

FLOORPLANS HOUSE 1, 10 & 11

GROUND FLOOR FIRST FLOOR

FLOORPLANS HOUSE 2, 3 & 12

GROUND FLOOR FIRST FLOOR