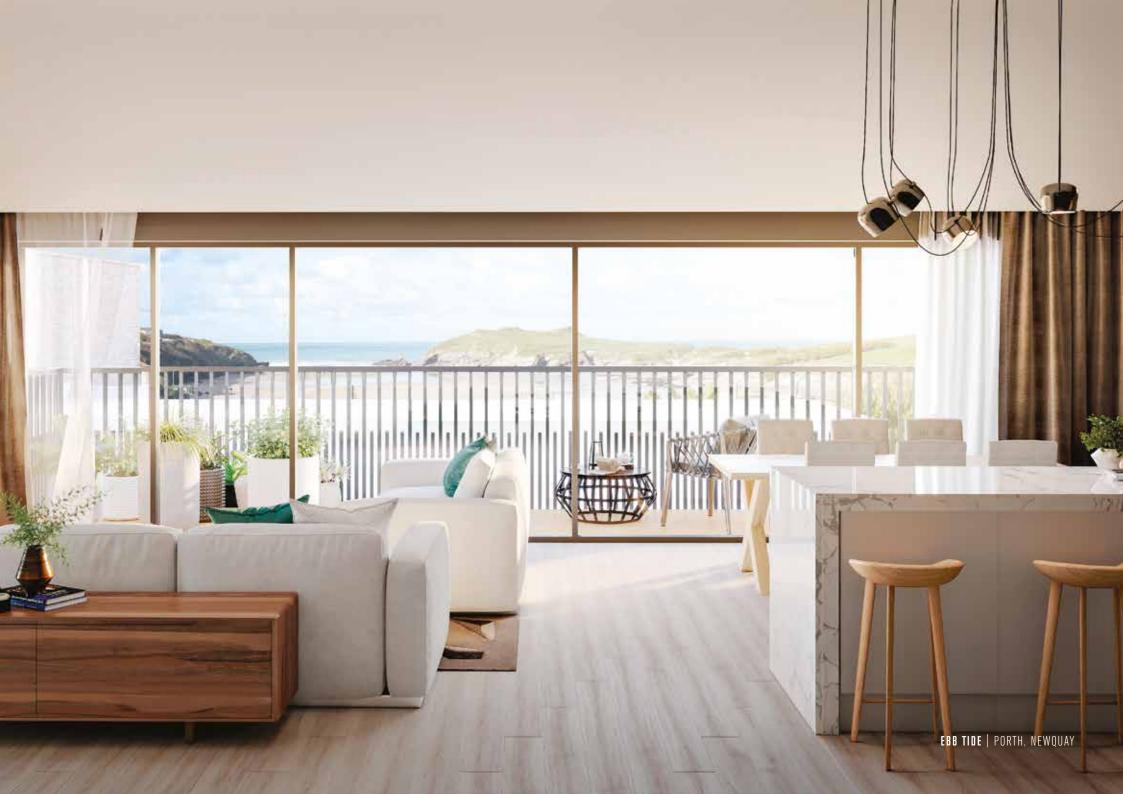

#### FLOORING AND FINISHES

- Wide plank engineered to living areas and hallways
- A choice of luxury carpets in bedrooms
- Fitted wardrobes to master bedroom
- Hand painted internal doors with brushed stainless furniture
- Contemporary front door

#### **EXTERNAL FINISHES**

- Flush frame windows and sliding doors
- Composite decking to balconies
- One Allocated parking space
- Paved and landscaped private garden (Houses & GF Apartments)
- External light to front and rear of homes
- Interior designed communal areas (Apartments)