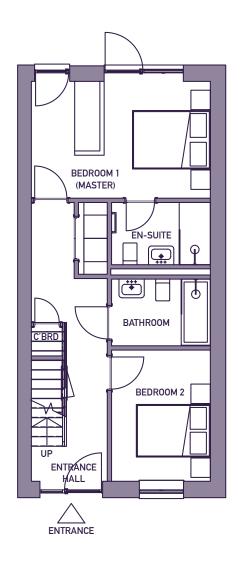

# WELCOME HOME









FLOORPLANS HOUSE 1, 10 & 11





GROUND FLOOR FIRST FLOOR

FLOORPLANS HOUSE 2, 3 & 12





GROUND FLOOR FIRST FLOOR

## FLOORPLANS APARTMENT 4, 6 & 8



## FLOORPLANS APARTMENTS 5, 7 & 9







GROUND FLOOR FIRST FLOOR

### **SPECIFICATION**

#### **KITCHEN**

- British made contemporary kitchen
- 20mm stone composite worktops
- Stainless sink with Blanco tap
- A full range of NEFF appliances to include;

Multi function electric oven

Combination microwave oven

Black glass induction hob

- NEFF integrated fridge freezer and dishwasher
- Integrated extractor fan

#### **BATHROOM & EN-SUITES**

- A choice of luxury tilling
- · Contemporary sanitary ware by Duravit
- Chrome brassware by Crosswater
- Large inset mirror
- · Electric towel rails

#### FLOORING AND FINISHES

- Wide plank engineered to living areas and hallw