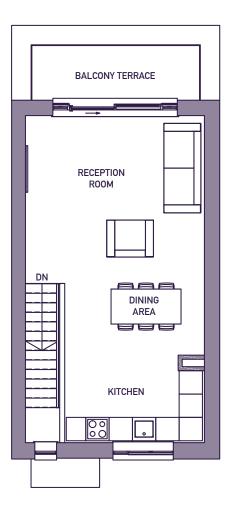

# WELCOME HOME









FLOORPLANS HOUSE 1, 10 & 11





GROUND FLOOR FIRST FLOOR

FLOORPLANS HOUSE 2, 3 & 12





GROUND FLOOR FIRST FLOOR

## FLOORPLANS APARTMENT 4, 6 & 8



## FLOORPLANS APARTMENTS 5, 7 & 9







GROUND FLOOR FIRST FLOOR

### **SPECIFICATION**

#### **KITCHEN**

- British made contemporary kitchen
- 20mm stone composite worktops
- Stainless sink with Blanco tap
- A full range of NEFF appliances to include;

Multi function electric oven

Combination microwave oven

Black glass induction hob

- NEFF integrated fridge freezer and dishwasher
- Integrated extractor fan

#### **BATHROOM & EN-SUITES**

- A choice of luxury tilling
- · Contemporary sanitary ware by Duravit
- Chrome brassware by Crosswater
- Large inset mirror
- · Electric towel rails

#### FLOORING AND FINISHES

- Wide plank engineered to living areas and hallway